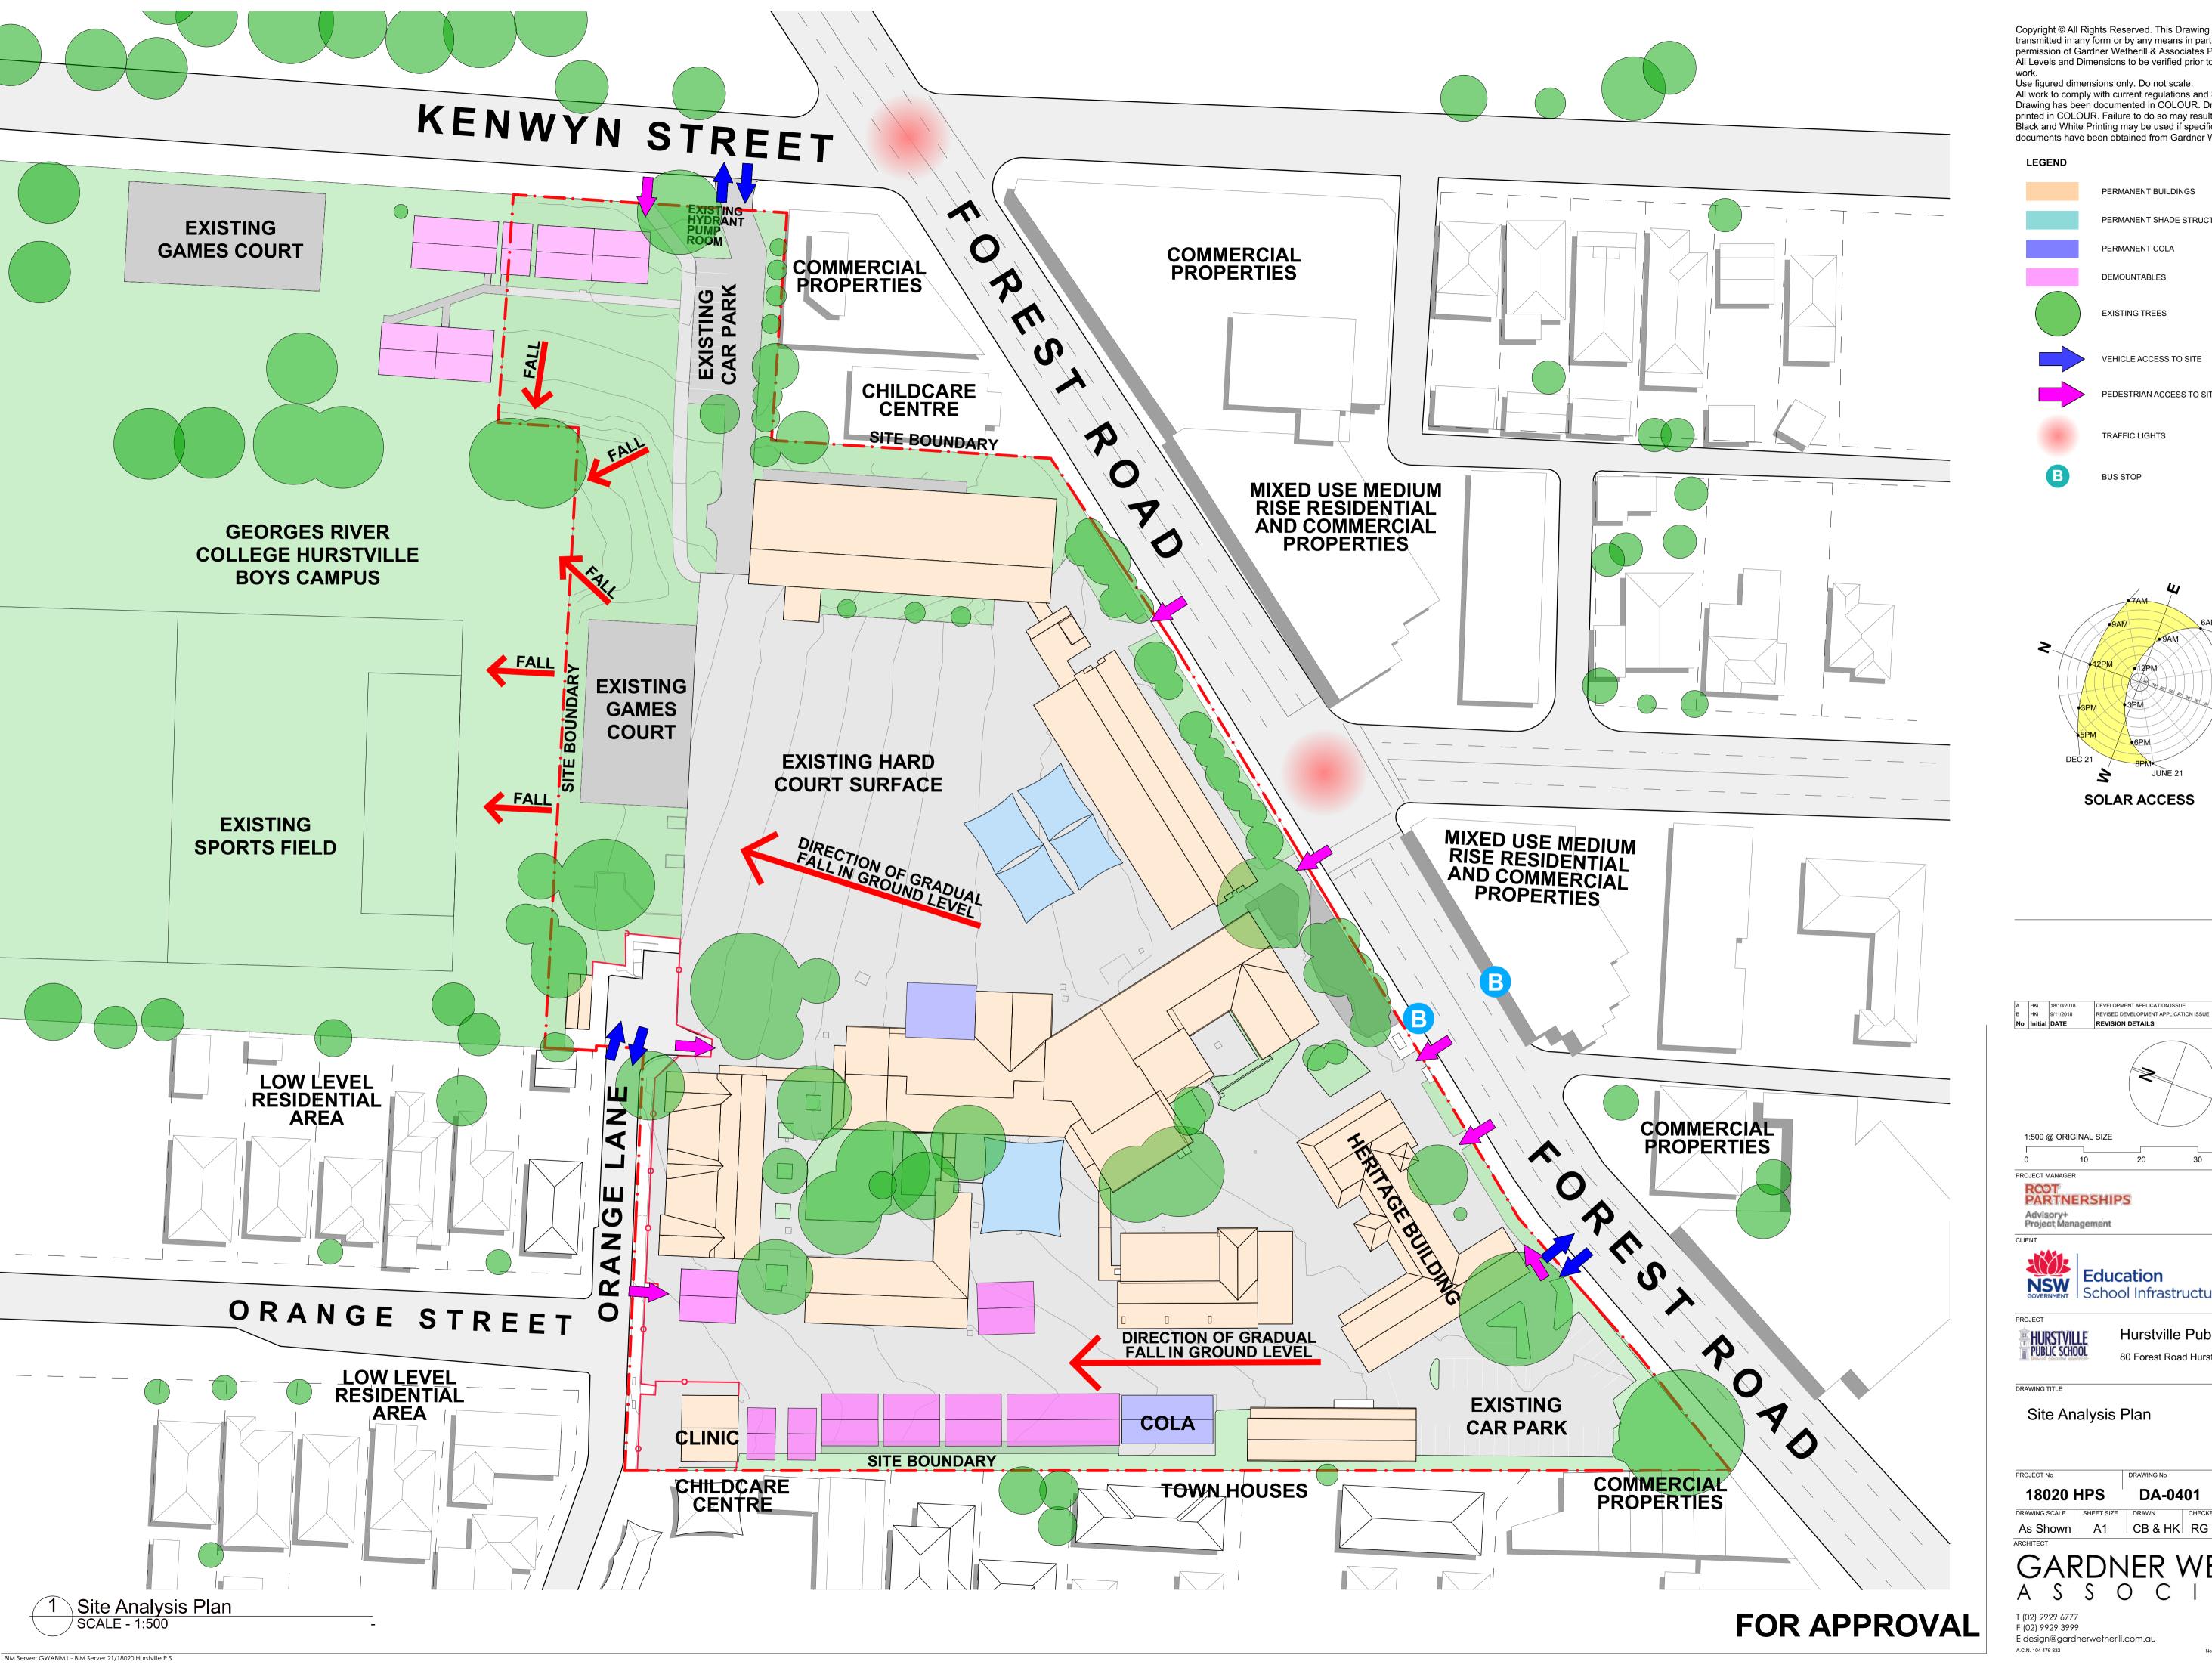

TRAFFIC LIGHTS

**BUS STOP** 

HURSTVILLE
PUBLIC SCHOOL

Hurstville Public School 80 Forest Road Hurstville NSW 2220

Site Analysis Plan

| PROJECT No    | PROJECT No |       | DRAWING No |      |
|---------------|------------|-------|------------|------|
| 18020 H       | HPS        | DA-04 | 01         | В    |
| DRAWING SCALE | SHEET SIZE | DRAWN | CHECKED    | DATE |